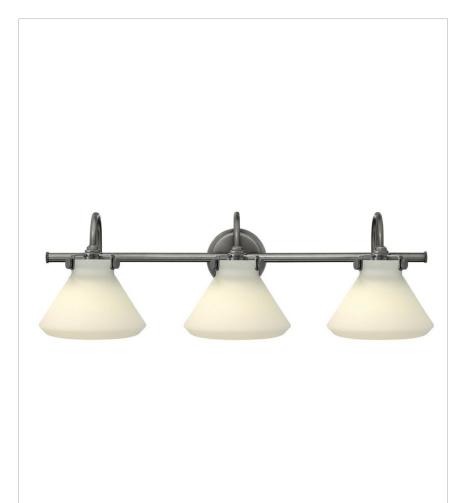

## CONGRESS ANTIQUE NICKEL SMALL RETRO GLASS THREE LI

Congress is a traditional design that combines both hip and historical elements. This chic retro glass, mix and match collection comes in different shapes, colors and materials, and is the perfect vintage accent to any décor.

| DETAILS   |                |
|-----------|----------------|
| FINISH:   | Antique Nickel |
| MATERIAL: | Steel          |
| GLASS:    | Etched Opal    |
| DIMMABLE: | No             |

| DIMENSIONS     |            |
|----------------|------------|
| WIDTH:         | 29.5"      |
| HEIGHT:        | 9.3"       |
| WEIGHT:        | 7lb        |
| BACK PLATE:    | 4.75" Dia. |
| EXTENSION:     | 9.8"       |
| TOP TO OUTLET: | 3.5000"    |

## **PRODUCT DETAILS:**

- Classic, elegant lines and timeless details enhance a traditional space
- Suitable for use in damp locations as defined by NEC and CEC. Meets
  United States UL Underwriters Laboratories & CSA Canadian Standards
  Association Product Safety Standards.
- Mounting hardware is hidden on the back plate to ensure a clean silhouette