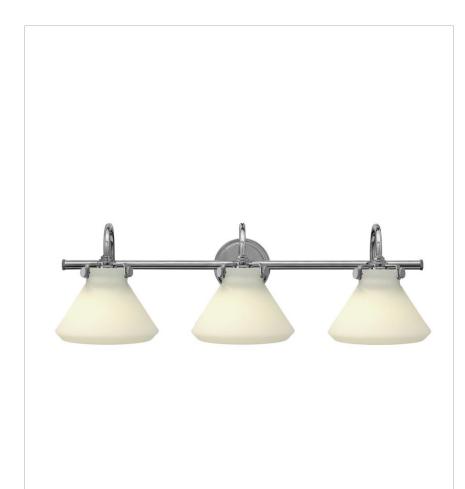

## CONGRESS CHROME SMALL RETRO GLASS THREE LIGHT VANITY

Congress is a traditional design that combines both hip and historical elements. This chic retro glass, mix and match collection comes in different shapes, colors and materials, and is the perfect vintage accent to any décor.

| DETAILS   |             |
|-----------|-------------|
| FINISH:   | Chrome      |
| MATERIAL: | Steel       |
| GLASS:    | Etched Opal |
| DIMMABLE: | No          |

| DIMENSIONS     |            |
|----------------|------------|
| WIDTH:         | 29.5"      |
| HEIGHT:        | 9.3"       |
| WEIGHT:        | 7lb        |
| BACK PLATE:    | 4.75" Dia. |
| EXTENSION:     | 9.8"       |
| TOP TO OUTLET: | 3.5"       |

## **PRODUCT DETAILS:**

- Mounting hardware is hidden on the back plate to ensure a clean silhouette
- Suitable for use in damp locations as defined by NEC and CEC. Meets
  United States UL Underwriters Laboratories & CSA Canadian Standards
  Association Product Safety Standards.
- Classic, elegant lines and timeless details enhance a traditional space
- Sparkling chrome with reflective finish