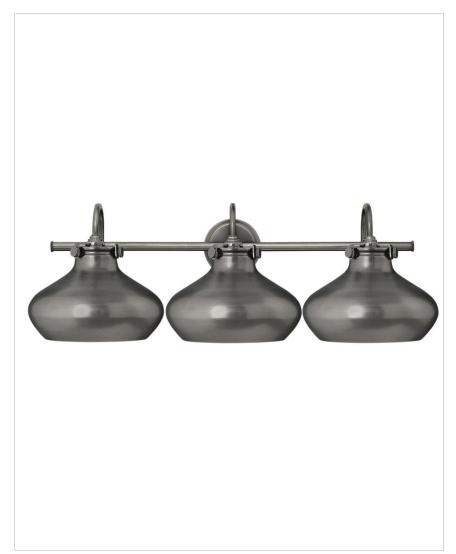

## 50038AN

METAL SHADE THREE LIGHT VANITY

Congress is a traditional design that combines both hip and historical elements. This chic retro glass, mix and match collection comes in different shapes, colors and materials, and is the perfect vintage accent to any décor.

| DETAILS   |                            |
|-----------|----------------------------|
| FINISH:   | Antique Nickel             |
| MATERIAL: | Steel                      |
| SHADE:    | Antique Nickel Metal Shade |
| DIMMABLE: | No                         |

| DIMENSIONS     |            |
|----------------|------------|
| WIDTH:         | 31"        |
| HEIGHT:        | 10.5"      |
| WEIGHT:        | 9lb        |
| BACK PLATE:    | 4.75" Dia. |
| EXTENSION:     | 10.8"      |
| TOP TO OUTLET: | 3.5000"    |

## PRODUCT DETAILS:

- Classic, elegant lines and timeless details enhance a traditional space
- Suitable for use in damp locations as defined by NEC and CEC. Meets United States UL Underwriters Laboratories & CSA Canadian Standards Association Product Safety Standards.