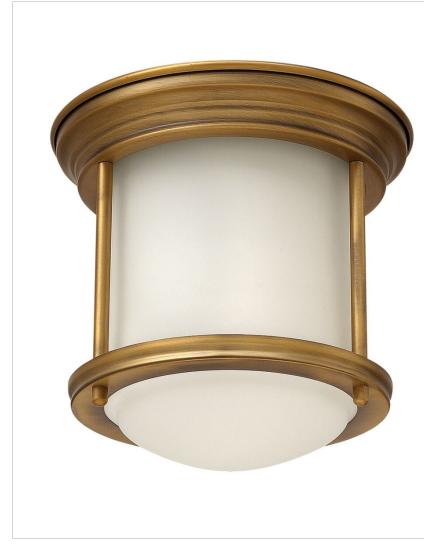

## 3300BR SMALL FLUSH MOUNT

Hadley is a retro-styled collection available in four classic finish options: Antique Nickel, Brushed Bronze, Chrome and Oil Rubbed Bronze. The etched opal or clear one piece glass shade features a slim design that will complement a variety of decors.

| DETAILS   |                                            |
|-----------|--------------------------------------------|
| FINISH:   | Brushed Bronze                             |
| MATERIAL: | Steel                                      |
| GLASS:    | Etched Opal                                |
| DIMMABLE: | YES - WITH DIMMABLE<br>LAMP (NOT INCLUDED) |

## DIMENSIONS

| DIVIENSIONS |      |
|-------------|------|
| WIDTH:      | 7.8" |
| HEIGHT:     | 7"   |
| WEIGHT:     | 2lb  |

| LIGHT SOURCE  |             |
|---------------|-------------|
| LIGHT SOURCE: | Socketed    |
| WATTAGE:      | 1-100w Med. |
| VOLTAGE:      | 120v        |