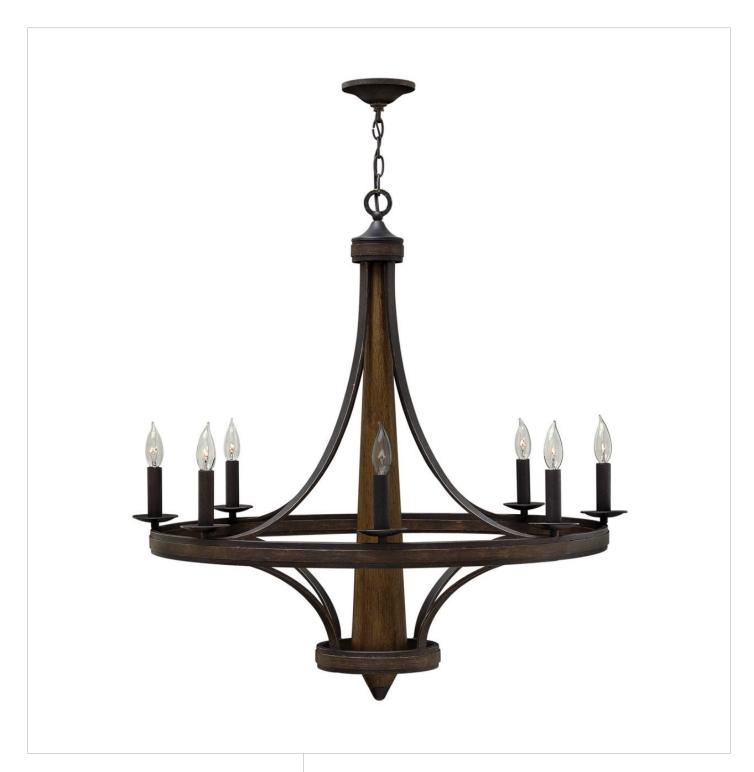

## **BASTILLE**

**BASTILLE 8 LIGHT LARGE SINGLE TIER** 

## FR41248VBZ

Bastilles captivating mix of rustic and refined materials creates a European sophistication. A center column of distressed wood is encircled by bold rings in a Vintage Bronze with antique copper highlights. Linen shades inspired by natural French burlap add charm and old world beauty. Optional Bistro linen shade (Shades provided with 2 light sconce only.)

FINISH: Vintage Bronze

SHADE: Optional Aged Chestnut Linen FR41240SH

**WIDTH**: 35" **HEIGHT**: 37" **DEPTH**: 0

**LIGHT SOURCE**: Socketed

**HINKLEY** 33000 Pin Oak Parkway Avon Lake, OH 44012 **PHONE: (440) 653-5500** Toll Free: 1 (800) 446-5539 hinkley.com