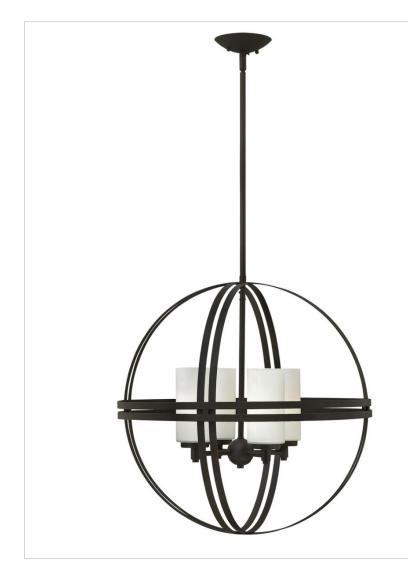

## ATRIUM

3274BZ

ATRIUM 4 LIGHT MEDIUM ORB

Atrium's transitional chandelier design suggests an outer sphere constructed with two sets of parallel rings that intersect on each axis. The contemporary feel of the intersections is balanced by the rich Bronze finish to create a forged feel, softening its modern lines.

| DETAILS       |             |
|---------------|-------------|
| FINISH:       | Bronze      |
| MATERIAL:     | Steel       |
| GLASS:        | Etched Opal |
| SLOPE DEGREE: | 90          |
| DIMMABLE:     | No          |

| DIMENSIONS | ]      |
|------------|--------|
| WIDTH:     | 22"    |
| HEIGHT:    | 22.5"  |
| WEIGHT:    | 11.5lb |

| LIGHT SOURCE  |          |
|---------------|----------|
| LIGHT SOURCE: | Socketed |
| VOLTAGE:      | 120v     |