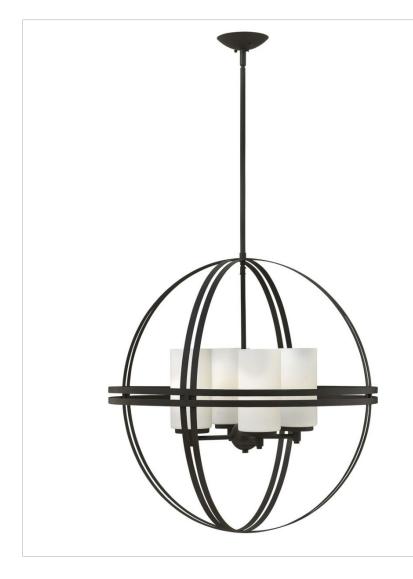

## ATRIUM

3275BZ

ATRIUM 4 LIGHT LARGE ORB

Atrium's transitional chandelier design suggests an outer sphere constructed with two sets of parallel rings that intersect on each axis. The contemporary feel of the intersections is balanced by the rich Bronze finish to create a forged feel, softening its modern lines.

| DETAILS       |             |
|---------------|-------------|
| FINISH:       | Bronze      |
| MATERIAL:     | Steel       |
| GLASS:        | Etched Opal |
| SLOPE DEGREE: | 90          |
| DIMMABLE:     | No          |