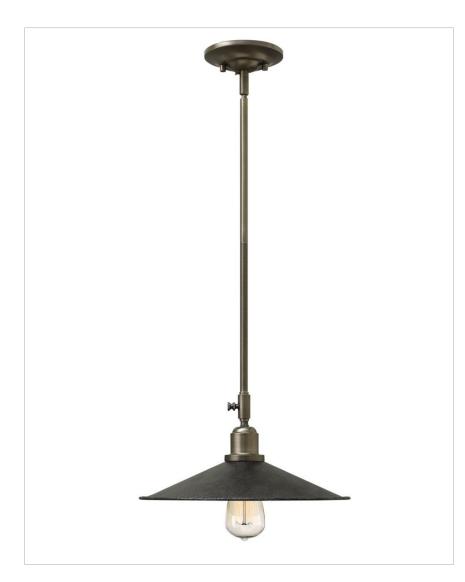

## **SMALL PENDANT**

Elliott is a vintage replica of an authentic reflector pendant with classic details like cast turn knobs and a minimalist shade for timeless style.

| DETAILS       |           |
|---------------|-----------|
| FINISH:       | Greystone |
| MATERIAL:     | Steel     |
| SLOPE DEGREE: | 90        |
| DIMMABLE:     | No        |

| DIMENSIONS |      |
|------------|------|
| WIDTH:     | 13"  |
| HEIGHT:    | 6.8" |
| WEIGHT:    | 3lb  |

| LIGHT SOURCE  |          |
|---------------|----------|
| LIGHT SOURCE: | Socketed |
| VOLTAGE:      | 120v     |

| MOUNTING    |            |
|-------------|------------|
| CANOPY:     | 4.75" Dia. |
| LEAD WIRE:  | 1 X 120"   |
| MAX HEIGHT: | 46         |

| SHIPPING       |      |
|----------------|------|
| CARTON LENGTH: | 15   |
| CARTON WIDTH:  | 15.5 |
| CARTON HEIGHT: | 6.5  |
| CARTON WEIGHT: | 4    |

## PRODUCT DETAILS:

- This item may be hung on a sloped ceiling
- Suitable for use in dry (indoor) locations as defined by NEC and CEC.
  Meets United States UL Underwriters Laboratories & CSA Canadian Standards Association Product Safety Standards.
- Ideal for vintage filament bulbs (not included)