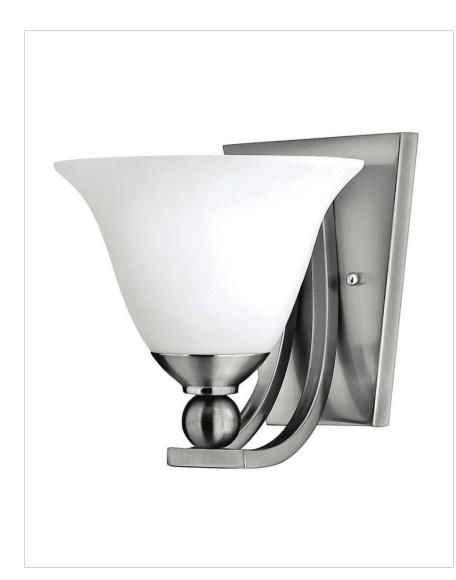

## BOLLA BRUSHED NICKEL SINGLE LIGHT GU24 SCONCE

The graceful lines of Bolla's sweeping double arms create a soft elegance while heavy cast spheres perched at the tips add to its innovative style. The strong proportions of the arms contrast with the subtle bell shaped glass, combining both traditional and modern details.

| DETAILS   |                |
|-----------|----------------|
| FINISH:   | Brushed Nickel |
| MATERIAL: | Metal          |
| GLASS:    | Etched Opal    |
| DIMMABLE: | No             |

| DIMENSIONS     |             |
|----------------|-------------|
| WIDTH:         | 7.8"        |
| HEIGHT:        | 8.5"        |
| WEIGHT:        | 3lb         |
| BACK PLATE:    | 6"W X 7.5"H |
| EXTENSION:     | 8.8"        |
| TOP TO OUTLET: | 3.5"        |