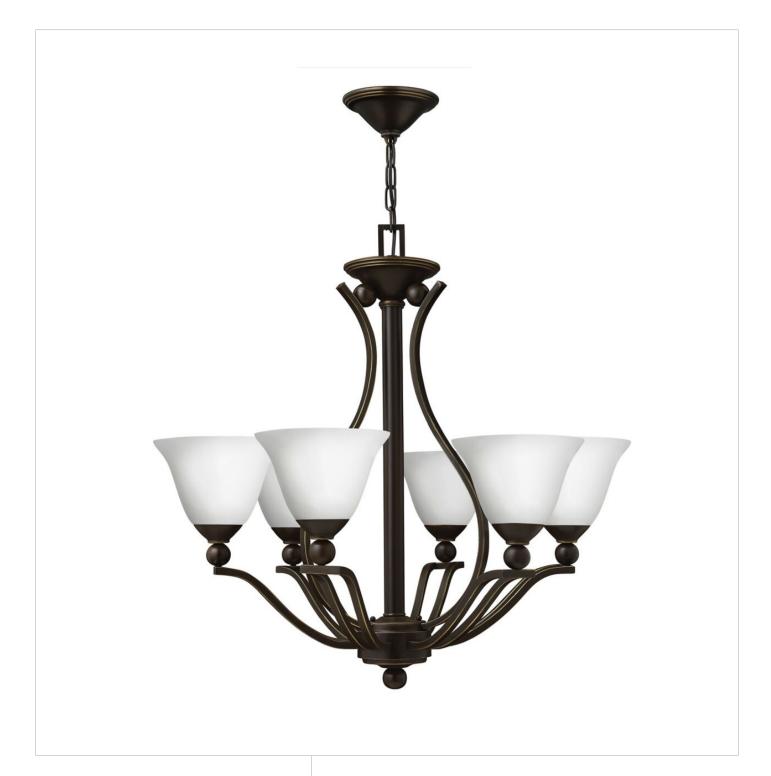

## **BOLLA**

MEDIUM SINGLE TIER CHANDELIER

## 46560B-OPAL

The graceful lines of Bolla's sweeping double arms create a soft elegance while heavy cast spheres perched at the tips add to its innovative style. The strong proportions of the arms contrast with the subtle bell shaped glass, combining both traditional and modern details.

**FINISH**: Olde Bronze **GLASS**: Etched Opal

WIDTH: 29" HEIGHT: 29" DEPTH: 0

**LIGHT SOURCE**: Socketed

WATTAGE: 6-14w Med. LED, 100w Equiv. or 6-100w Med.

**HINKLEY** 33000 Pin Oak Parkway Avon Lake, OH 44012 **PHONE: (440) 653-5500** Toll Free: 1 (800) 446-5539 hinkley.com