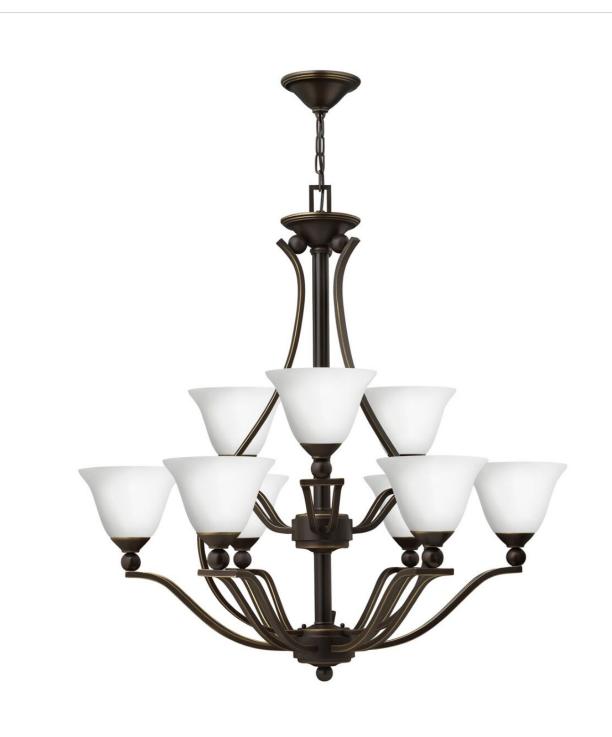

## BOLLA

## MEDIUM TWO TIER CHANDELIER

## 4657OB-OPAL

The graceful lines of Bolla's sweeping double arms create a soft elegance while heavy cast spheres perched at the tips add to its innovative style. The strong proportions of the arms contrast with the subtle bell shaped glass, combining both traditional and modern details.

FINISH: Olde Bronze GLASS: Etched Opal WIDTH: 35.3" HEIGHT: 37.5" DEPTH: 0 LIGHT SOURCE: Socketed WATTAGE: 9-14w Med. LED, 100w Equiv. or 9-100w Med.