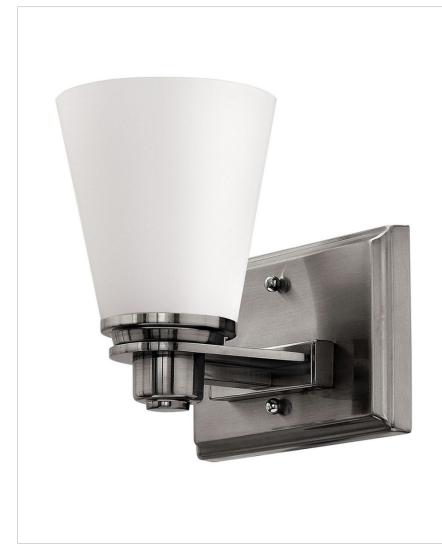

## AVON

## 5550BN-GU24

AVON BRUSHED NICKEL ONE GU24 LIGHT BATH WALL LIGHT

Avon's updated traditional style features a clean, minimalist design with cast detailing. Available in Chrome, Brushed Nickel and Buckeye Bronze finishes.

| DETAILS   |                |
|-----------|----------------|
| FINISH:   | Brushed Nickel |
| MATERIAL: | Metal          |
| GLASS:    | Etched Opal    |
| DIMMABLE: | No             |

## PRODUCT DETAILS:

- Fixture can be mounted either up or down
- Suitable for use in damp locations as defined by NEC and CEC. Meets United States UL Underwriters Laboratories & CSA Canadian Standards Association Product Safety Standards.
- Merging the best of traditional and modern elements with a sophisticated and streamlined look