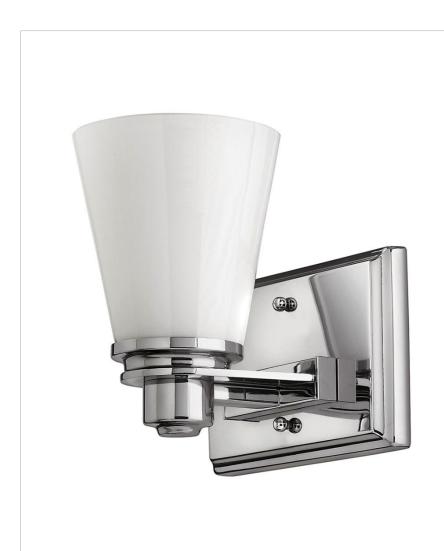

## AVON CHROME ONE LIGHT GU24 BATH WALL LIGHT

Avon's updated traditional style features a clean, minimalist design with cast detailing. Available in Chrome, Brushed Nickel and Buckeye Bronze finishes.

| DETAILS   |            |
|-----------|------------|
| FINISH:   | Chrome     |
| MATERIAL: | Metal      |
| GLASS:    | Cased Opal |
| DIMMABLE: | No         |

## PRODUCT DETAILS:

- Fixture can be mounted either up or down
- Suitable for use in damp locations as defined by NEC and CEC. Meets United States UL Underwriters Laboratories & CSA Canadian Standards Association Product Safety Standards.
- Merging the best of traditional and modern elements with a sophisticated and streamlined look
- Sparkling chrome with reflective finish