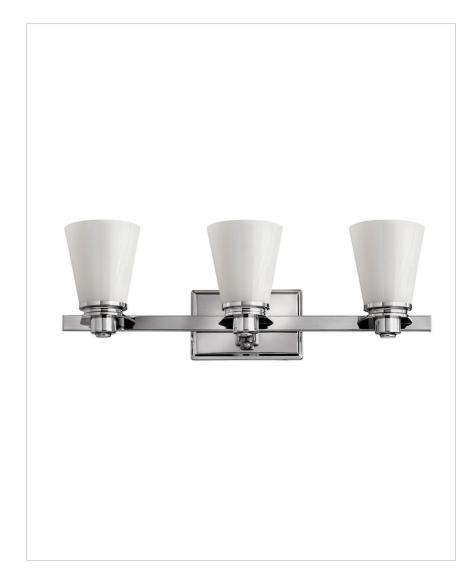

## AVON 5553CM-GU24

AVON THREE LIGHT VANITY

Avon's updated traditional style features a clean, minimalist design with cast detailing. Available in Chrome, Brushed Nickel and Buckeye Bronze finishes.

| DETAILS   |            |
|-----------|------------|
| FINISH:   | Chrome     |
| MATERIAL: | Metal      |
| GLASS:    | Cased Opal |
| DIMMABLE: | No         |