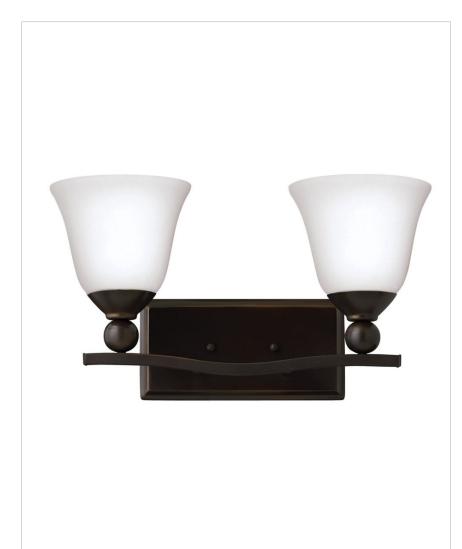

## **BOLLA TWO LIGHT VANITY**

The graceful lines of Bolla create a soft elegance, while heavy cast ball transition details add to its innovative style. The strong proportions of the design contrast with the subtle bell shaped glass, combining both traditional and modern details.

| DETAILS   |             |
|-----------|-------------|
| FINISH:   | Olde Bronze |
| MATERIAL: | Metal       |
| GLASS:    | Etched Opal |
| DIMMABLE: | No          |

| DIMENSIONS     |                |
|----------------|----------------|
| WIDTH:         | 16"            |
| HEIGHT:        | 8.8"           |
| WEIGHT:        | 5lb            |
| BACK PLATE:    | 9.25"W X 4.5"H |
| EXTENSION:     | 6.8"           |
| TOP TO OUTLET: | 6.5"           |

## PRODUCT DETAILS:

- Fixture can be mounted either up or down
- Suitable for use in damp locations as defined by NEC and CEC. Meets
  United States UL Underwriters Laboratories & CSA Canadian Standards
  Association Product Safety Standards.
- Merging the best of traditional and modern elements with a sophisticated and streamlined look