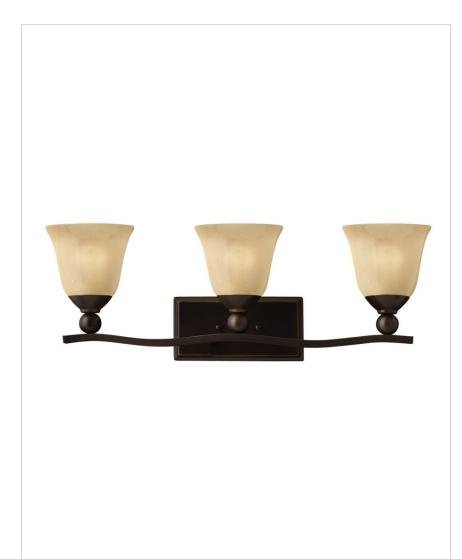

## BOLLA OLDE BRONZE THREE LIGHT GU24 VANITY

The graceful lines of Bolla create a soft elegance, while heavy cast ball transition details add to its innovative style. The strong proportions of the design contrast with the subtle bell shaped glass, combining both traditional and modern details.

| _ |           |                   |
|---|-----------|-------------------|
| [ | DETAILS   |                   |
| F | FINISH:   | Olde Bronze       |
| I | MATERIAL: | Metal             |
|   | GLASS:    | Light Amber Seedy |
| [ | DIMMABLE: | No                |