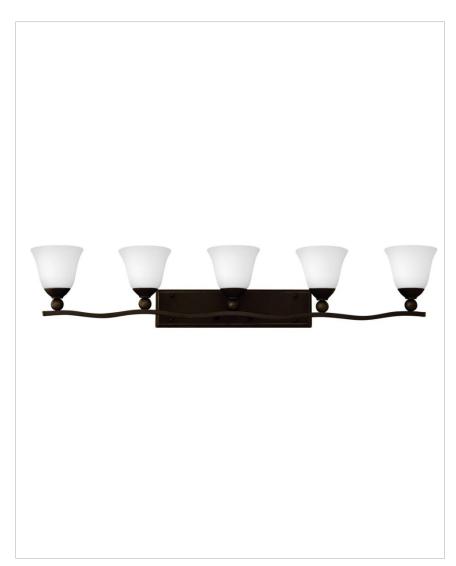

## **BOLLA FIVE LIGHT VANITY**

The graceful lines of Bolla create a soft elegance, while heavy cast ball transition details add to its innovative style. The strong proportions of the design contrast with the subtle bell shaped glass, combining both traditional and modern details.

| DETAILS   |             |
|-----------|-------------|
| FINISH:   | Olde Bronze |
| MATERIAL: | Metal       |
| GLASS:    | Etched Opal |
| DIMMABLE: | No          |

| DIMENSIONS     | ]               |
|----------------|-----------------|
| WIDTH:         | 45.8"           |
| HEIGHT:        | 8.8"            |
| WEIGHT:        | 12lb            |
| BACK PLATE:    | 18.25"W X 4.5"H |
| EXTENSION:     | 6.8"            |
| TOP TO OUTLET: | 6.5"            |