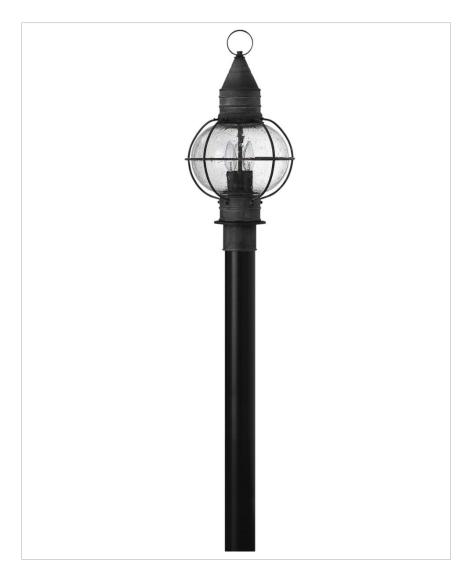

## **CAPE COD**

## 2207DZ

## MEDIUM POST OR PIER MOUNT LANTERN

Cape Cod's classic onion lantern design conveys New England style. The solid aluminum construction and clear seedy glass add vintage appeal.

| DETAILS   |                |
|-----------|----------------|
| FINISH:   | Aged Zinc      |
| MATERIAL: | Solid Aluminum |
| GLASS:    | Clear Seedy    |
| DIMMABLE: | No             |