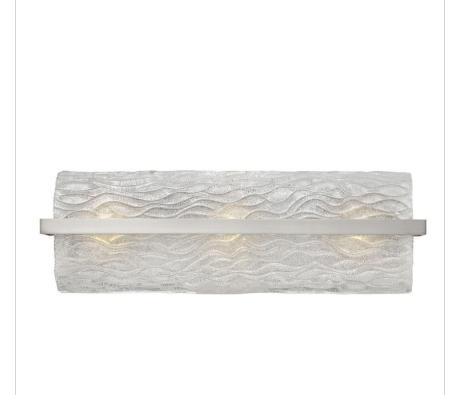

## THREE LIGHT VANITY

Chloe is a dramatic modern design with stunning Piastra glass as its focal point. A slender Brushed Nickel frame securely captures the glass allowing this versatile collection to be mounted horizontally or vertically.

| DETAILS   |                |
|-----------|----------------|
| FINISH:   | Brushed Nickel |
| MATERIAL: | Steel          |
| GLASS:    | Piastra        |
| DIMMABLE: | No             |

| DIMENSIONS     |               |
|----------------|---------------|
| WIDTH:         | 24.8"         |
| HEIGHT:        | 8"            |
| WEIGHT:        | 12lb          |
| BACK PLATE:    | 22"W X 4.75"H |
| EXTENSION:     | 4"            |
| TOP TO OUTLET: | 4"            |

## **PRODUCT DETAILS:**

- Mounting hardware is hidden on the back plate to ensure a clean silhouette
- Fixture can be mounted vertically
- Suitable for use in damp locations as defined by NEC and CEC. Meets
  United States UL Underwriters Laboratories & CSA Canadian Standards
  Association Product Safety Standards.
- · ADA compliant