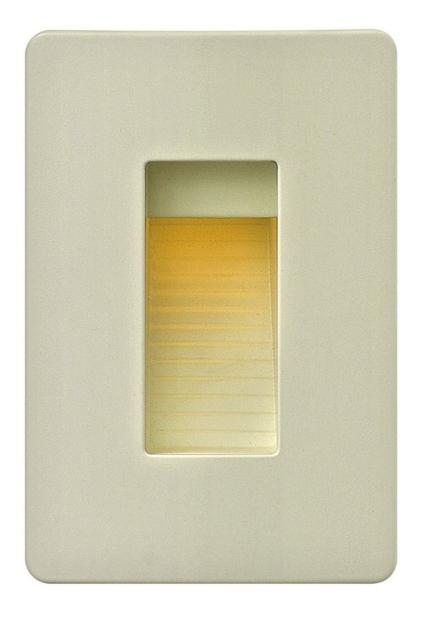

## **LUNA LED STEP 120V**

LUNA LIGHT ALMOND 120V 4W STEP LIGHT

## 58504LA

The Luna step light is the perfect addition to any interior or exterior lighting plan and complements the Hinkley Luna outdoor lantern collection. A contemporary styled radius front die cast faceplate is included. The Luna step light is compatible with any decorator style faceplate and is easily retrofitted to any gang/receptacle location.

FINISH: Light Almond

WIDTH: 3"
HEIGHT: 4.5"
DEPTH: 0

**LIGHT SOURCE**: Integrated LED

HINKLEY 33000 Pin Oak Parkway Avon Lake, OH 44012 **PHONE: (440) 653-5500** Toll Free: 1 (800) 446-5539 hinkley.com