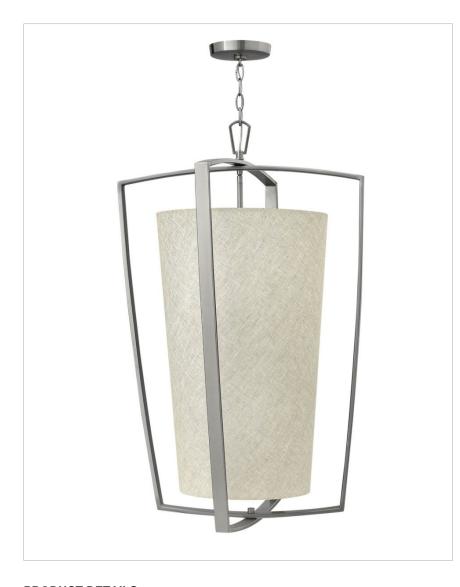

## 3796BN

BLAKELY BRUSHED NICKEL 4 LIGHT LARGE DRUM

The Blakely collection defines soft modern elegance with a sleek intersecting outer frame that seamlessly encloses a sophisticated heathered fabric drum shade

| DETAILS       |                      |
|---------------|----------------------|
| FINISH:       | Brushed Nickel       |
| MATERIAL:     | Steel                |
| SHADE:        | Dune Heathered Linen |
| SLOPE DEGREE: | 90                   |
| DIMMABLE:     | No                   |

| DIMENSIONS |       |
|------------|-------|
| WIDTH:     | 22"   |
| HEIGHT:    | 35.5" |
| WEIGHT:    | 13lb  |

| LIGHT SOURCE  |          |
|---------------|----------|
| LIGHT SOURCE: | Socketed |
| VOLTAGE:      | 120v     |