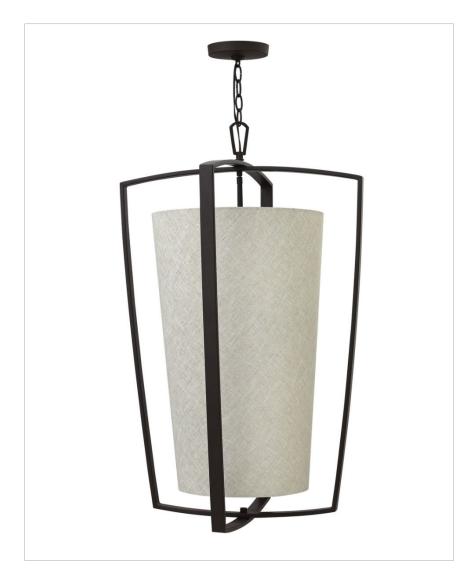

## BLAKELY BUCKEYE BRONZE 4 LIGHT LARGE DRUM

The Blakely collection defines soft modern elegance with a sleek intersecting outer frame that seamlessly encloses a sophisticated heathered fabric drum shade

| DETAILS       |                      |
|---------------|----------------------|
| FINISH:       | Buckeye Bronze       |
| MATERIAL:     | Steel                |
| SHADE:        | Heathered Gray Linen |
| SLOPE DEGREE: | 90                   |
| DIMMABLE:     | No                   |