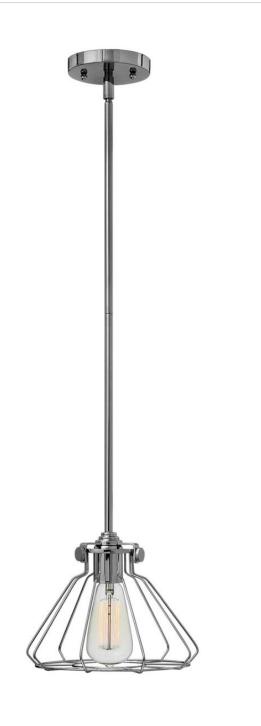

## **CONGRESS**

WIRE FRAME PENDANT

## 3110CM

Congress is a traditional design that combines both hip and historical elements. This chic retro glass mix and match collection comes in different shapes, colors and materials Congress is a traditional design that combines both hip and historical elements. This chic retro glass mix and match collection comes in different shapes, colors and materials and is the perfect vintage accent to any décor.

FINISH: Chrome

SHADE: Chrome Wire Shade

**WIDTH**: 9.3" **HEIGHT**: 8.3" **DEPTH**: 0

**LIGHT SOURCE**: Socketed **WATTAGE**: 1-100w Med.

HINKLEY 33000 Pin Oak Parkway Avon Lake, OH 44012 **PHONE: (440) 653-5500** Toll Free: 1 (800) 446-5539 hinkley.com