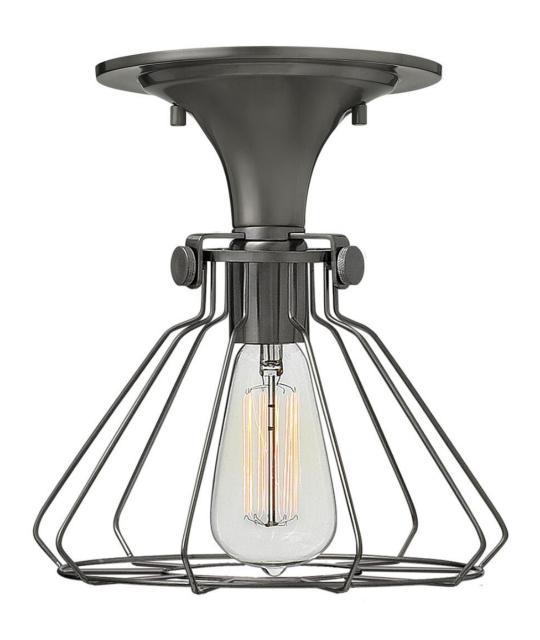

## **CONGRESS**

WIRE FRAME FLUSH MOUNT

## 3114AN

Congress is a traditional design that combines both hip and historical elements. This chic retro glass mix and match collection comes in different shapes, colors and materials Congress is a traditional design that combines both hip and historical elements. This chic retro glass mix and match collection comes in different shapes, colors and materials and is the perfect vintage accent to any décor.

FINISH: Antique Nickel

SHADE: Antique Nickel Wire Shade

WIDTH: 9.3" HEIGHT: 10.3" DEPTH: 0

**LIGHT SOURCE**: Socketed **WATTAGE**: 1-100w Med.

HINKLEY 33000 Pin Oak Parkway Avon Lake, OH 44012 **PHONE: (440) 653-5500** Toll Free: 1 (800) 446-5539 hinkley.com