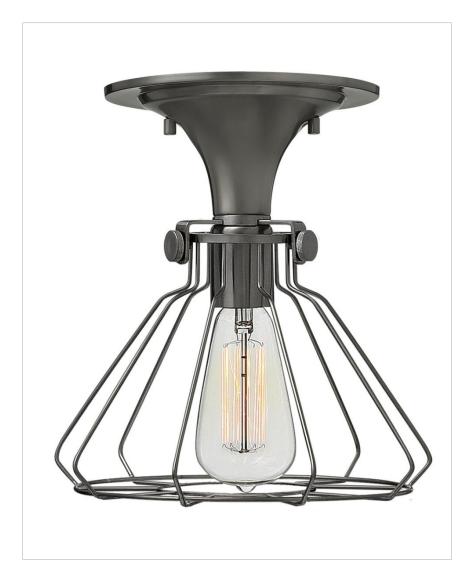

## 3114AN

## WIRE FRAME FLUSH MOUNT

Congress is a traditional design that combines both hip and historical elements. This chic retro glass mix and match collection comes in different shapes, colors and materials Congress is a traditional design that combines both hip and historical elements. This chic retro glass mix and match collection comes in different shapes, colors and materials and is the perfect vintage accent to any décor.

| DETAILS   |                           |
|-----------|---------------------------|
| FINISH:   | Antique Nickel            |
| MATERIAL: | Steel                     |
| SHADE:    | Antique Nickel Wire Shade |
| DIMMABLE: | No                        |

| DIMENSIONS |       |
|------------|-------|
| WIDTH:     | 9.3"  |
| HEIGHT:    | 10.3" |
| WEIGHT:    | 5lb   |

| LIGHT SOURCE  |             |
|---------------|-------------|
| LIGHT SOURCE: | Socketed    |
| WATTAGE:      | 1-100w Med. |
| VOLTAGE:      | 120v        |

| MOUNTING |         |
|----------|---------|
| CANOPY:  | 7" Dia. |

|   | SHIPPING       |    |
|---|----------------|----|
|   | CARTON LENGTH: | 15 |
| ſ | CARTON WIDTH:  | 15 |
|   | CARTON HEIGHT: | 12 |
| ſ | CARTON WEIGHT: | 12 |