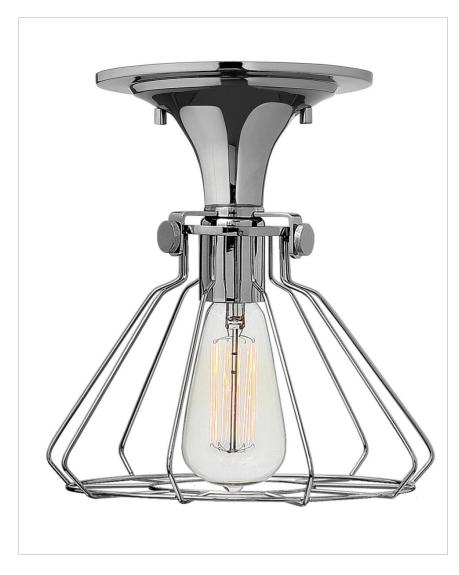

## 3114CM

## WIRE FRAME FLUSH MOUNT

Congress is a traditional design that combines both hip and historical elements. This chic retro glass mix and match collection comes in different shapes, colors and materials Congress is a traditional design that combines both hip and historical elements. This chic retro glass mix and match collection comes in different shapes, colors and materials and is the perfect vintage accent to any décor.

| DETAILS   |                   |
|-----------|-------------------|
| FINISH:   | Chrome            |
| MATERIAL: | Steel             |
| SHADE:    | Chrome Wire Shade |
| DIMMABLE: | No                |