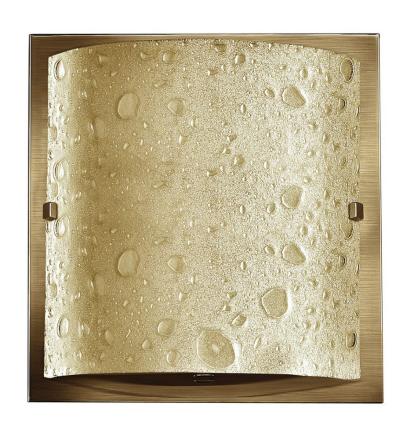

## 5920BR-GU24

DAPHNE BRUSHED BRONZE ONE LIGHT GU24 BATH WALL LIGHT

Daphne features contemporary pocket style bubble art glass set against a sleek raceway back plate in chic Chrome or Brushed Nickel finishes. The etched bottom lens conceals the light source.

| DETAILS   |                         |
|-----------|-------------------------|
| FINISH:   | Brushed Bronze          |
| MATERIAL: | Metal                   |
| GLASS:    | Amber Etched Bubble Art |
| DIMMABLE: | No                      |