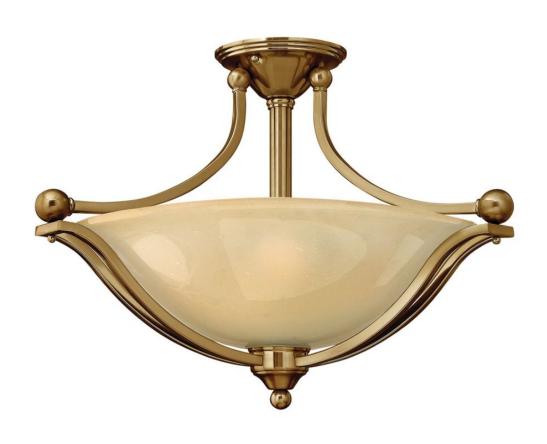

## **BOLLA**

BOLLA BRUSHED BRONZE 3 LIGHT GU24 LARGE SEMI-FLUSH MOUNT

## 4669BR-GU24

The graceful lines of Bolla's sweeping double arms create a soft elegance while heavy cast spheres perched at the tips add to its innovative style. The strong proportions of the arms contrast with the subtle bell shaped glass, combining both traditional and modern details.

**FINISH**: Brushed Bronze **GLASS**: Light Amber Seedy

WIDTH: 23.3" HEIGHT: 16" DEPTH: 0

**LIGHT SOURCE**: Socketed

**HINKLEY** 33000 Pin Oak Parkway Avon Lake, OH 44012 **PHONE: (440) 653-5500** Toll Free: 1 (800) 446-5539 hinkley.com