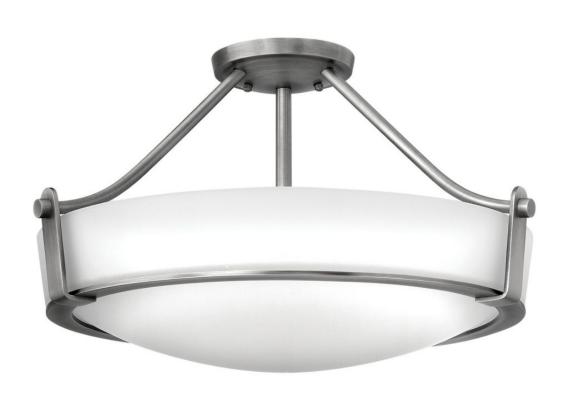

## **HATHAWAY**

HATHAWAY 4 LIGHT LARGE SEMI-FLUSH MOUNT

## 3221AN-GU24

Hathaway's striking design features a bold shade held in place by three intersecting, floating arms with unique forged uprights and ring detail for a modern style. Available in Heritage Brass with etched glass, Olde Bronze with etched glass, Olde Bronze with etched mber glass and Antique Nickel with etched glass.

FINISH: Antique Nickel

GLASS: Etched WIDTH: 20.8" HEIGHT: 12.3" DEPTH: 0

**LIGHT SOURCE**: Socketed

**HINKLEY** 33000 Pin Oak Parkway Avon Lake, OH 44012 **PHONE: (440) 653-5500** Toll Free: 1 (800) 446-5539 hinkley.com