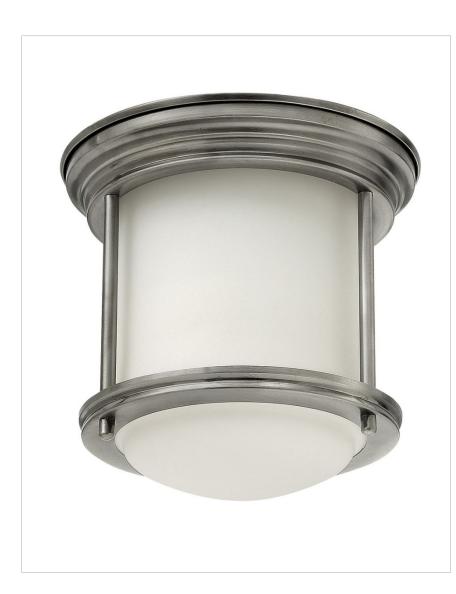

## HADLEY ANTIQUE NICKEL 1 LIGHT GU24 SMALL FLUSH MOUNT

Hadley is a retro-styled collection available in four classic finish options: Antique Nickel, Brushed Bronze, Chrome and Oil Rubbed Bronze. The etched opal or clear one piece glass shade features a slim design that will complement a variety of decors.

| DETAILS   |                |
|-----------|----------------|
| FINISH:   | Antique Nickel |
| MATERIAL: | Steel          |
| GLASS:    | Etched Opal    |
| DIMMABLE: | No             |

| DIMENSIONS |      |
|------------|------|
| WIDTH:     | 7.8" |
| HEIGHT:    | 7"   |
| WEIGHT:    | 2lb  |