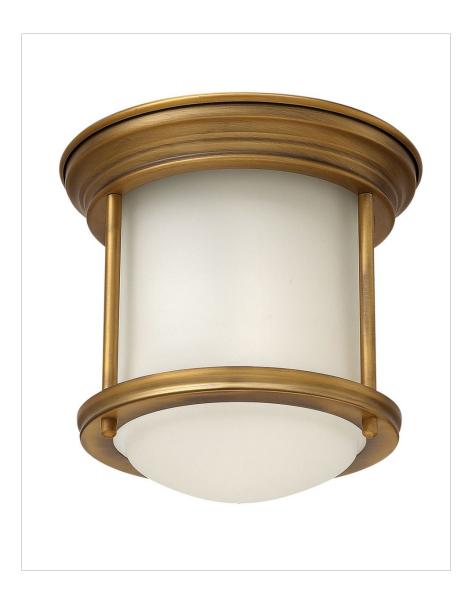

## HADLEY BRUSHED BRONZE 1 LIGHT GU24 SMALL FLUSH MOUNT

Hadley is a retro-styled collection available in four classic finish options: Antique Nickel, Brushed Bronze, Chrome and Oil Rubbed Bronze. The etched opal or clear one piece glass shade features a slim design that will complement a variety of decors.

| DETAILS   |                |
|-----------|----------------|
| FINISH:   | Brushed Bronze |
| MATERIAL: | Steel          |
| GLASS:    | Etched Opal    |
| DIMMABLE: | No             |

| DIMENSIONS |      |
|------------|------|
| WIDTH:     | 7.8" |
| HEIGHT:    | 7"   |
| WEIGHT:    | 2lb  |