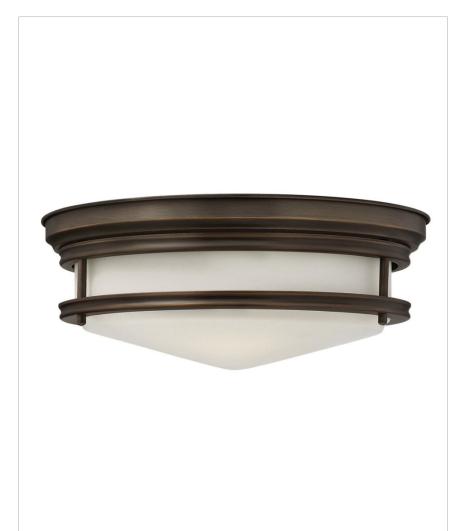

## HADLEY OIL RUBBED BRONZE 3 LIGHT **GU24 LARGE FLUSH MOUNT**

Hadley is a retro-styled collection available in four classic finish options: Antique Nickel, Brushed Bronze, Chrome and Oil Rubbed Bronze. The etched opal or clear one piece glass shade features a slim design that will complement a variety of decors.

| DETAILS   |                   |
|-----------|-------------------|
| FINISH:   | Oil Rubbed Bronze |
| MATERIAL: | Steel             |
| GLASS:    | Etched Opal       |
| DIMMABLE: | No                |

| DIMENSIONS |      |
|------------|------|
| WIDTH:     | 14"  |
| HEIGHT:    | 5.5" |
| WEIGHT:    | 5lb  |

| LIGHT SOURCE  |          |
|---------------|----------|
| LIGHT SOURCE: | Socketed |
| VOLTAGE:      | 120v     |